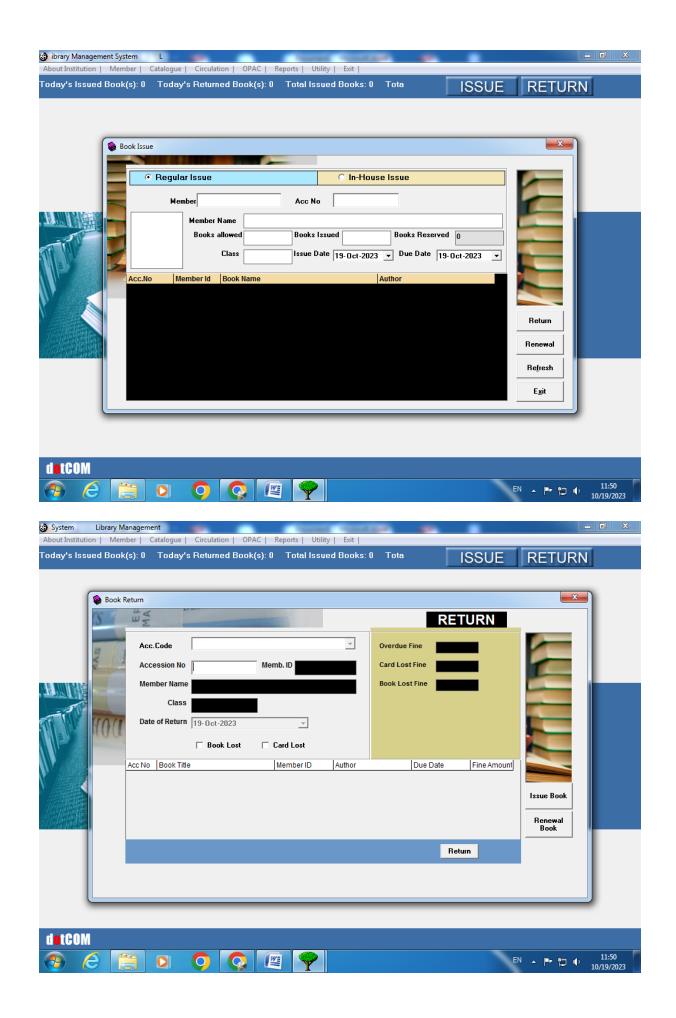

ion.

| Areas of e governance         | Name of the Vendor with contact details                  | Year of implementation |
|-------------------------------|----------------------------------------------------------|------------------------|
| Administration                | Dot. Com, Amravali                                       | 2015                   |
| Finance and Accounts          | -                                                        |                        |
| Student Admission and Support | Dot. Com, Amravay                                        | 2015                   |
| Examination                   | Dot. Com, Amravah'<br>Pankaj Belsare<br>cey. 0 787537937 | 2015                   |

Principal

G.B.Murarka Arts & Commerce College, Shegaon

### **Library Software**







#### G.B.Murarka Arts & Commerce College , Shegaon. Dist. Buldana. Maharashtra

E-GOVERNANCE POLICY In the system of higher education institution like GBMC Shegaon College the use of ICT to provide and facilitate all the necessary functions has become imperative. It means all databases and information should be in electronic form and not manual. The workflow within different sections or departments should be automated to enable efficient governance in the college in order to serve all the stakeholders.

- A- ICT is used to automate, transfer, and analyse the data or information in the college administration for all the purposes of Admissions, Workload, Timetable, Internal Assessment, Examination, Attendance, Result etc.
- B- It is also adopted for all the management aspects like Studen