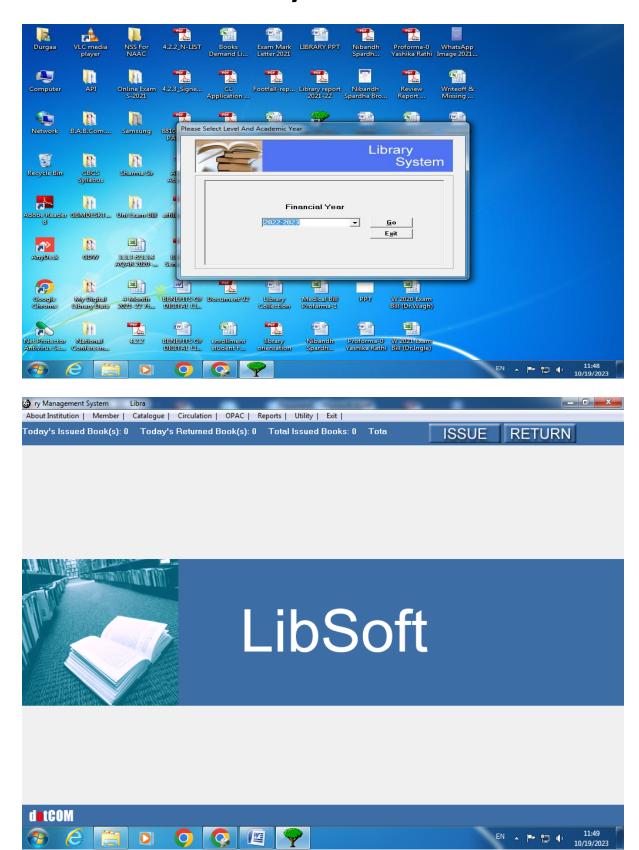

ation.

| Areas of e governance         | Name of the Vendor with contact details                  | Year of implementation |
|-------------------------------|----------------------------------------------------------|------------------------|
| Administration                | Dot. Com, Amravali                                       | 2015                   |
| Finance and Accounts          | -                                                        |                        |
| Student Admission and Support | Dot. Com, Amravay                                        | 2015                   |
| Examination                   | Dot. Com, Amravah'<br>Pankaj Belsare<br>cey. 0 787537937 | 2015                   |

Principal

G.B.Murarka Arts & Commerce College, Shegaon

### **Library Software**







#### G.B.Murarka Arts & Commerce College , Shegaon. Dist. Buldana. Maharashtra

E-GOVERNANCE POLICY In the system of higher education institution like GBMC Shegaon College the use of ICT to provide and facilitate all the necessary functions has become imperative. It means all databases and information should be in electronic form and not manual. The workflow within different sections or departments should be automated to enable efficient governance in the college in order to serve all the stakeholders.

- A- ICT is used to automate, transfer, and analyse the data or information in the college administration for all the purposes of Admissions, Workload, Timetable, Internal Assessment, Examination, Attendance, Result etc.
- B- It is also adopted for all the management aspects like Stud