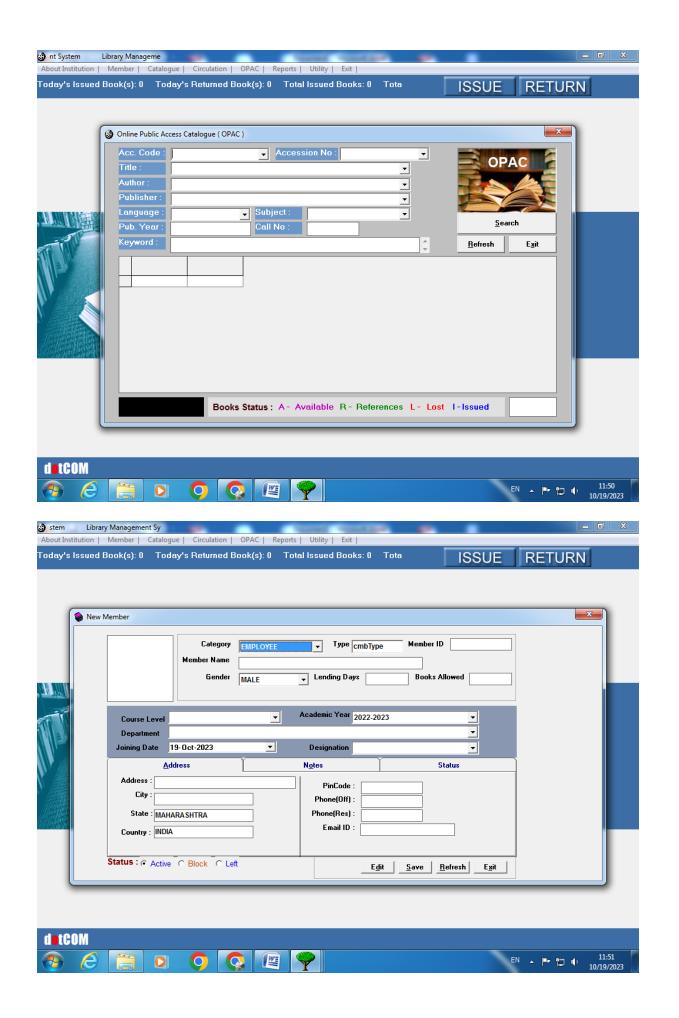

n.

| Areas of e governance         | Name of the Vendor with contact details                  | Year of implementation |
|-------------------------------|----------------------------------------------------------|------------------------|
| Administration                | Dot. Com, Amravali                                       | 2015                   |
| Finance and Accounts          | -                                                        |                        |
| Student Admission and Support | Dot. Com, Amravay                                        | 2015                   |
| Examination                   | Dot. Com, Amravah'<br>Pankaj Belsare<br>cey. 0 787537937 | 2015                   |

Principal

G.B.Murarka Arts & Commerce College, Shegaon

### **Library Software**







#### G.B.Murarka Arts & Commerce College , Shegaon. Dist. Buldana. Maharashtra

E-GOVERNANCE POLICY In the system of higher education institution like GBMC Shegaon College the use of ICT to provide and facilitate all the necessary functions has become imperative. It means all databases and information should be in electronic form and not manual. The workflow within different sections or departments should be automated to enable efficient governance in the college in order to serve all the stakeholders.

- A- ICT is used to automate, transfer, and analyse the data or information in the college administration for all the purposes of Admissions, Workload, Timetable, Internal Assessment, Examination, Attendance, Result etc.
- B- It is also adopted for all the management aspects like Student