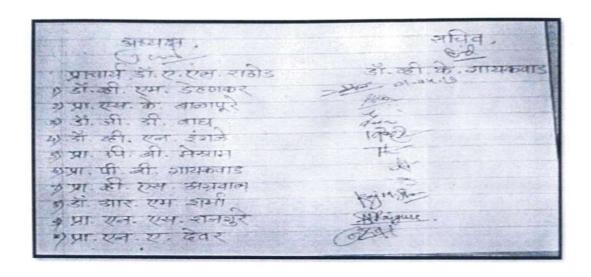

उपस्थित राहावे. (19AC - M/No.1/2018-19/Dt.13/06/2018)

दिनांक 14/06/2018 वेळ 9.30 to 5.30

| अ.    | नांव                        | 7-100     | अ.   |                              |           |
|-------|-----------------------------|-----------|------|------------------------------|-----------|
| क्र - |                             | खाक्षरी   | क्र. | नांव                         | स्वाक्षरी |
| 8     | डॉ -व्ही -एम -डेहणकर        |           | 28   | प्रा श्री . यु . आर . सिरसाट | 12        |
| 2     | डॉ - जी - डी - वाघ          | Lees-     | १९   | पा श्री . एस . एस . देशमुख   | Sall      |
| 34    | डॉ . व्ही . के . गायकवाड    | Col       | 20   | श्री .डी .ए .देशमुख          | Dehres.   |
| 8     | डॉ .श्री .व्ही .एन .इंगळे   | 1884      | 28   | श्री-पी-पी- राठी             | Rath      |
| lq    | प्रा श्री पी बी मेश्राम     | tmeshrom  | 22   | श्री . एस . के . तायडे       | 2) and    |
| Ę.    | पा भी पी बी गायकवाड         | d         | 73   | श्री . आर . एस . हेलोडे      | J.        |
| 9     | प्रा.श्री.एस.व्ही.अगुवाल    | 9         | 58   | श्री . एस . एम . तायडे       | CAAL      |
| e     | डॉ .श्री .आर .एम . शर्मा    | Blus      | २५   | श्री . आर . के . तायडे       | wante     |
| 3     | पा.कु.एन.एस.राजगुरे         | A Laigure | २६   | श्री . एस . डी . आंबिलकर     | Soblan    |
| 0     | पा श्री एन ए देवर           | BRAL      | 20   | श्री . एस . के . कचरे        | Gydei     |
| 8     | प्रा.कु.व्ही.एन. करस्कार    | 192       | -55  | श्री . जी . डी . मेतकर       | will,     |
| ?     | पा श्री .ए . एच . पुनिया    | 14        | २९   | श्री . एस . एम . केळकर       | Van       |
| 34    | प्रा-श्री एच पी सोळंके      | 13 %      | ₹0   | श्री . एन . एस . जंजाळ       |           |
| 8     | पा कु . व्ही .व्ही . डिवरे  | mous      | 38   |                              |           |
| Ч     | प्रा शी . एस .डी . कलोरे    | 80        | \$2  |                              |           |
| Ę     | प्रा श्री . एस .डी . जामोदे | 3020Magle | 33   |                              |           |
| 9     | प्रा श्री - मोहसिन खान      | agu       | 38   |                              |           |