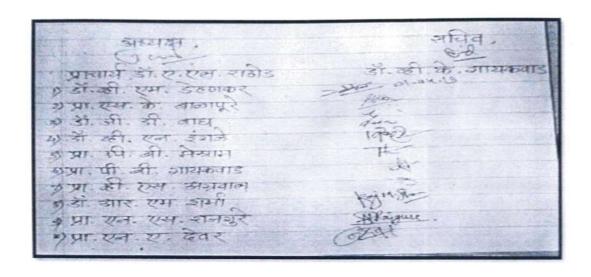

Attendance Sheet of Teaching Staff for Above Workshop/Seminar / Brainstorming Session

M. Sharam

Name - Dr. Rajkumar M. Sharma

Signature of the Coordinator, IQAC

Name- Principal DrAnilkumarL Rathod

Signature of the Chairperson, IQAC